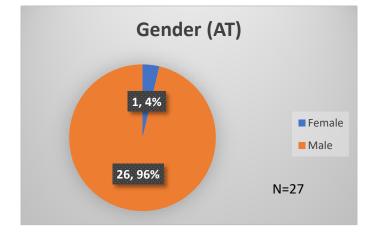

\*Age, Gender and Race for Criminal Court population (N=1) is not represented in this report.

Data sources: cFive Supervisor – Probation Population and RMIS – JTDC Population

Daily Data Dashboard – February 29, 2024 Demographics for JTDC Population Thursday Morning Midnight Count