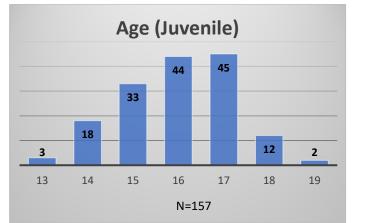

\*Age, Gender and Race for Criminal Court population (N=1) is not represented in this report.

Data sources: cFive Supervisor – Probation Population and RMIS – JTDC Population

Daily Data Dashboard – February 29, 2024 Demographics for JTDC Population Thursday Morning Midnight Count