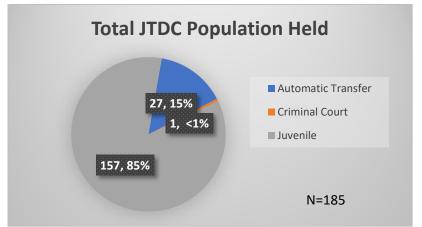

\*Age, Gender and Race for Criminal Court population (N=1) is not represented in this report.

Data sources: cFive Supervisor – Probation Population and RMIS – JTDC Population

Daily Data Dashboard – February 29, 2024 Demographics for JTDC Population Thursday Morning Midnight Count