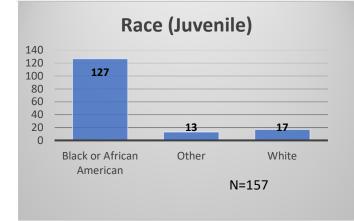

\*Age, Gender and Race for Criminal Court population (N=1) is not represented in this report.

Data sources: cFive Supervisor – Probation Population and RMIS – JTDC Population

Daily Data Dashboard – February 29, 2024 Demographics for JTDC Population Thursday Morning Midnight Count