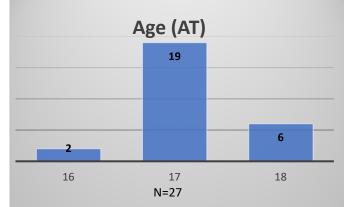

\*Age, Gender and Race for Criminal Court population (N=1) is not represented in this report.

Data sources: cFive Supervisor – Probation Population and RMIS – JTDC Population

Daily Data Dashboard – February 29, 2024 Demographics for JTDC Population Thursday Morning Midnight Count