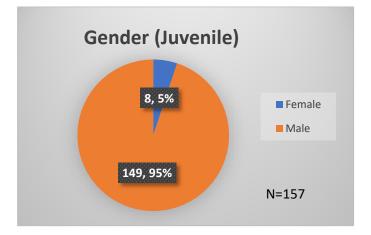

\*Age, Gender and Race for Criminal Court population (N=1) is not represented in this report.

Data sources: cFive Supervisor – Probation Population and RMIS – JTDC Population

Daily Data Dashboard – February 29, 2024 Demographics for JTDC Population Thursday Morning Midnight Count