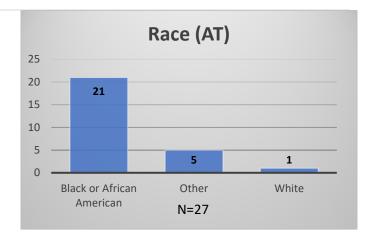

\*Age, Gender and Race for Criminal Court population (N=1) is not represented in this report.

Data sources: cFive Supervisor – Probation Population and RMIS – JTDC Population

Daily Data Dashboard – February 29, 2024 Demographics for JTDC Population Thursday Morning Midnight Count